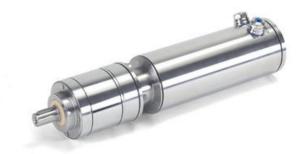

# MINIMOTOR - AMSSE90 STAINLESS STEEL MOTOR WITH PLANETARY GEAR BOX

AMSSE90 80/50-120

- IP69K sealing
- Full stainless steel outer parts
- Up to 51.2Nm rated torque
- Brushless AC with resolver feedback

## MOTOR:

Brushless three-phase 4-pole motor, totally enclosed. Rotor with NdFeB magnets. Thermal cutoff. Winding Class H. Protection IP69K in compliance with IEC/EN 60529 standards. 2-Pole resolver feedback. Bearings with reduced backlash with special grease and high-temperature rubber seal rings. Easy and quick to clean thanks to the smooth surface design. Power 740 W.

### GEAR UNIT:

Planetary with stainless steel gearcase. Seal rings in special high-temperature rubber. Lubrication with special long-lasting oil for use with foodstuffs (H1). There are 4 available gear ratios with 1 or 2 stages (i), from 5 to 80. Rated torque up to 51.20 Nm.